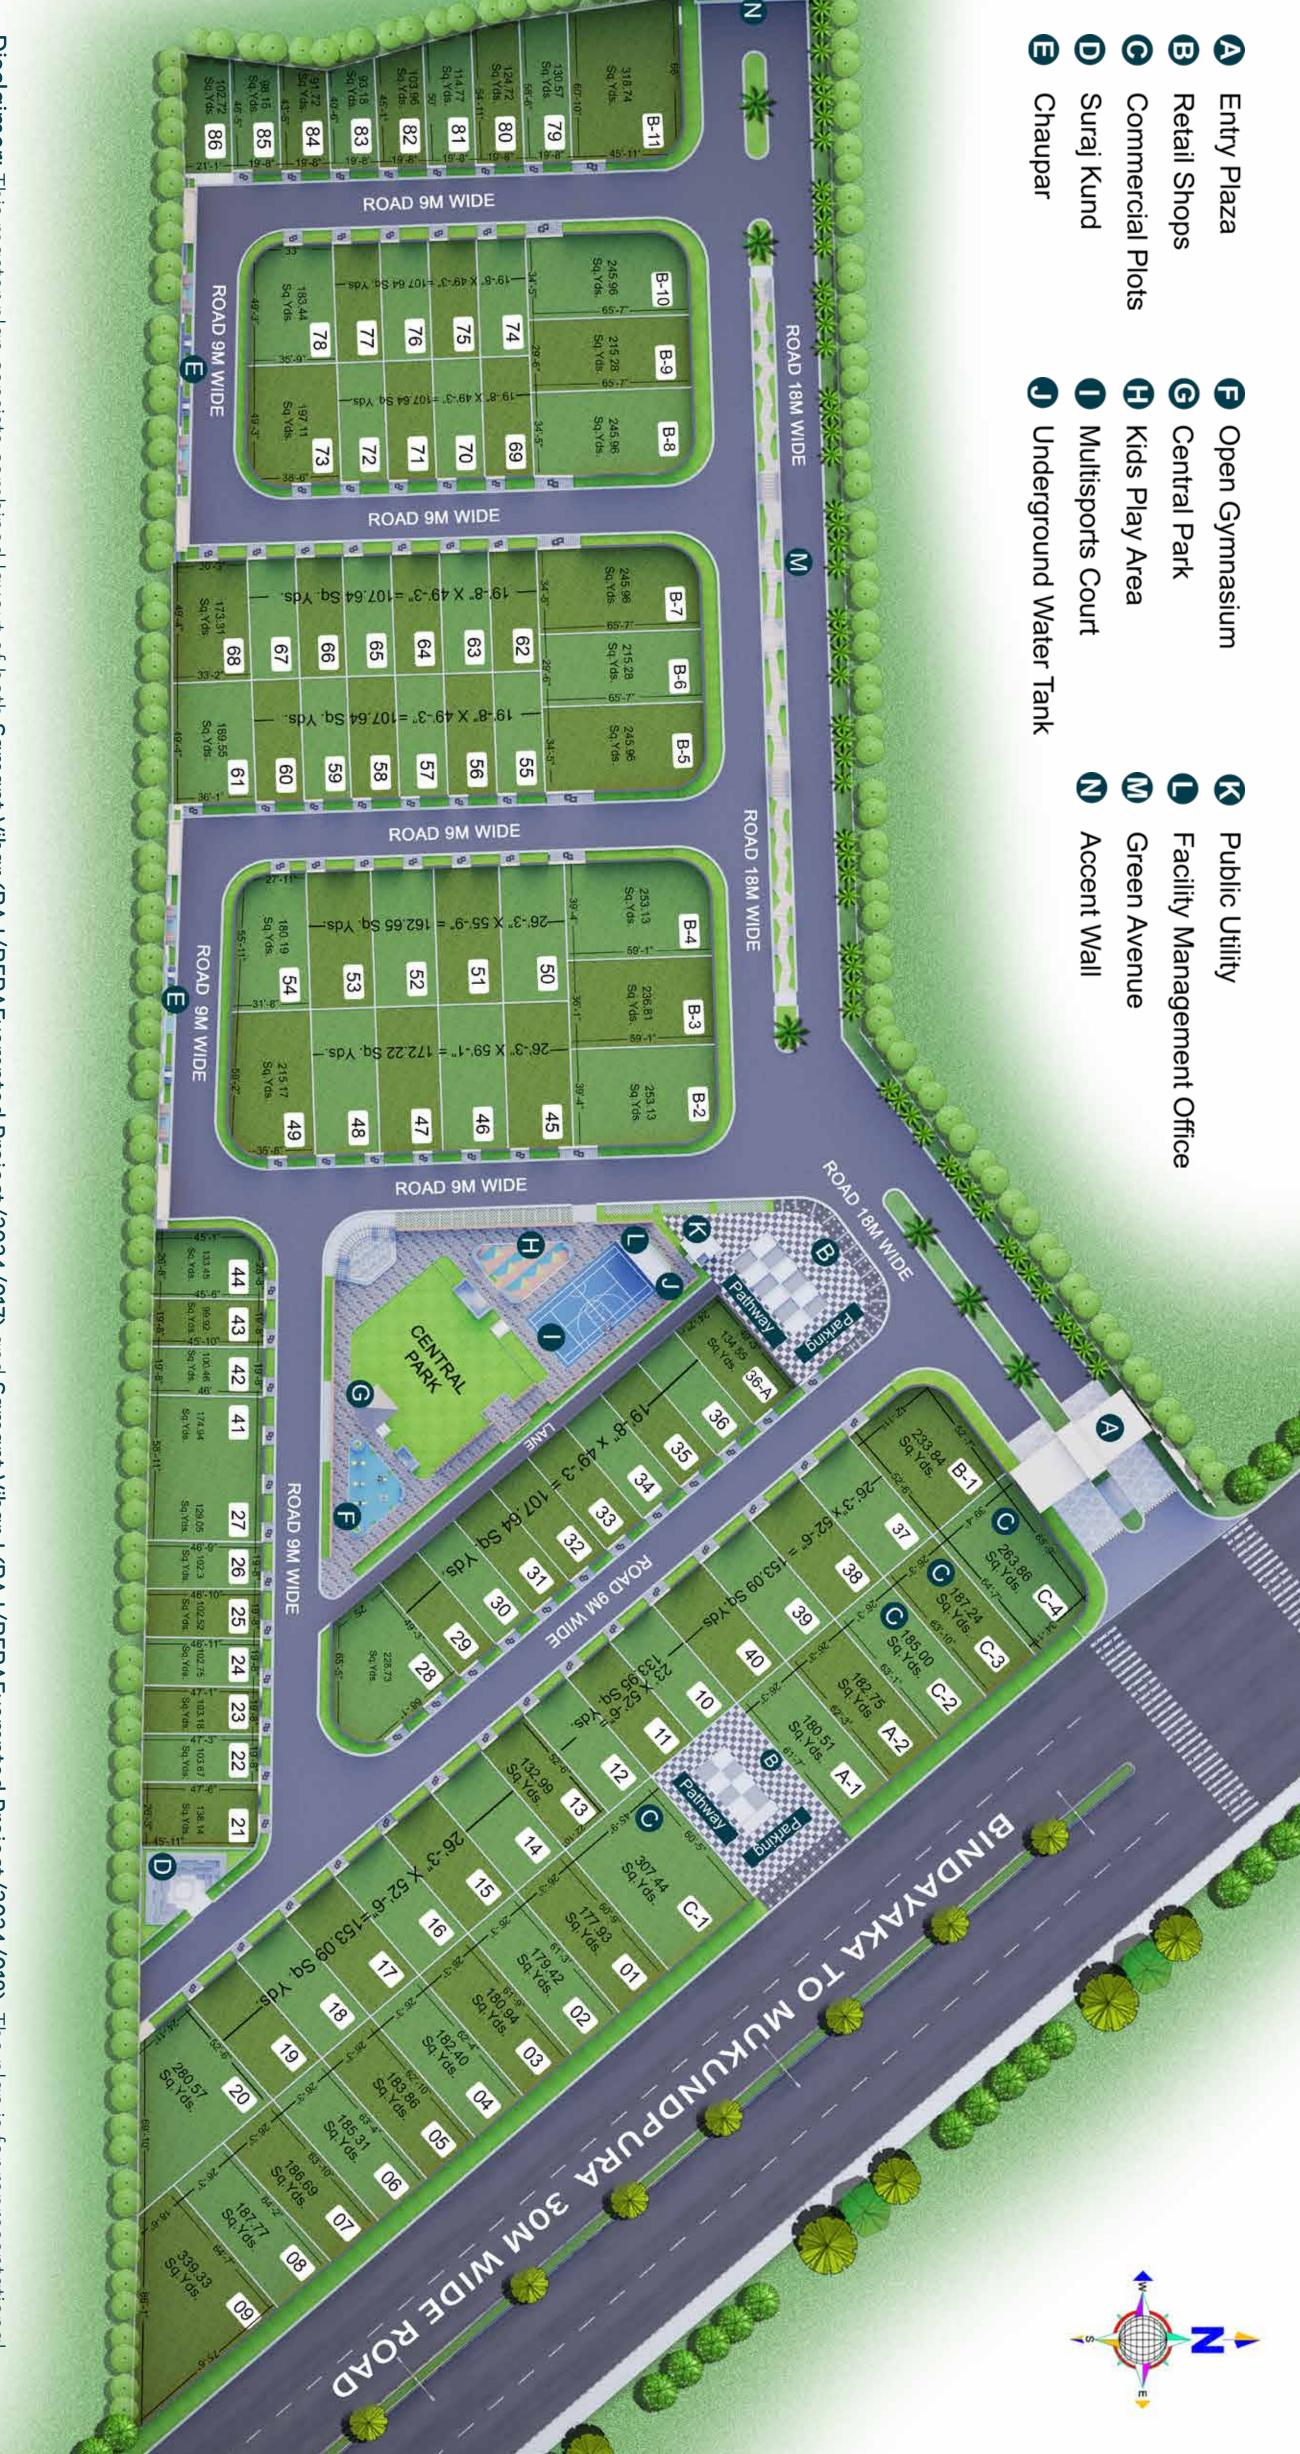

purpose only and do not constitute a promise by the promotor nor does it create any contractual obligation on part of the promoter. The marginal difference may also occur during the construction process. Disclaimer: This master plan consists combined layout of both Samant Vihar (RAJ/RERAExempted Project/2024/017) and Samant Vihar-I (RAJ/RERAExempted Project/2024/018). The plan is for representational

### **Project Highlights**

Explore the first plotted project in Jaipur, where top-tier amenities and quality are standard.

- JDA Approved
- Outlined on the concept of Universal Design
- Underground Services
   (Electrification, Network, Sewage and Water)
- Rainwater Harvesting System
- High Standards of Quality Construction
- Grand and Gated Entrance
- Wide and Well Planned Roads
- Underground Water Tank
- Proper Plot Demarcation and Block Boundary
- Common Area Electrification
- 24X7 Manned Security
- CCTV Surveillance
- Abundant Plantation
- Kids Play Area
- Open Gymnasium
- Multi sport Court
- Jogging Track
- Accent Wall
- Gazebo
- Retail Shops
- Facility Management Office